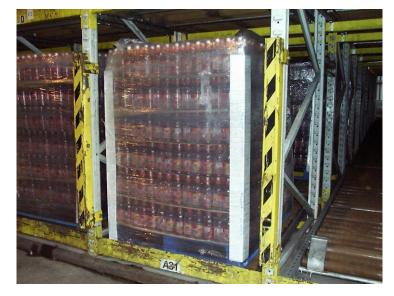

### Composition

- Bonded layers of paper, polythene
   & cellulose or aluminium laminate
- Fully Wrapped as standard
- Standard white finish

#### **Performance**

- High strength & Consistentcy
- Highly moisture resistant
- 100 % recyclable material