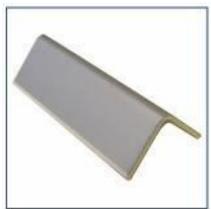

### Composition

- Bonded layers of paper, polythene
   & cellulose or aluminium laminate
- Fully Wrapped as standard
- Standard white finish

#### **Available Sizes**

## Leg 1 Leg 2 Thickness (mm)

(Leg Measurements taken externally)

35 35 2/3/4\* 45 45 2/3/4\* 60 60 3/4/5/6\*