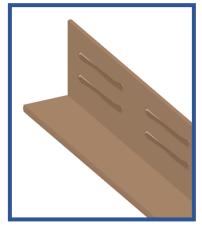

### **Description**

A high-strength, moisture resistant corner post made of recycled paper and plastic formed into a rigid right angle. Predominantly used to brace and support pallets. This product can be exposed to moisture for long periods of time without deteriorating. This makes it ideal for products that are refrigerated, frozen, or exposed to high humidity or the elements such as being shipped on flatbed trucks, stored outdoors etc. It is also used extensively for export as it gives the strength and moisture protection required for extended periods of time at sea.

#### **Composition**

Wrapped, Cellulose/Polyethylene based composite

#### Sizes (mm)

Length (D): 50 – 6000mm

| Α         | В   | C           |
|-----------|-----|-------------|
| 35        | 35  | 2.6/3/4/5/6 |
| 40        | 40  | 2.6/3/4/5/6 |
| 45        | 45  | 2.6/3/4/5/6 |
| 60        | 60  | 2.6/3/4/5/6 |
| <b>75</b> | 75  | 2.6/3/4/5/6 |
| 100       | 100 | 2.6/3/4/5/6 |

#### **Tolerances**

Legs: +/- 5mm\*

Thickness: +/- 0.4mm\*

Length: +/- 10mm

Angle: +/- 10°

(\*Average of 2 legs)