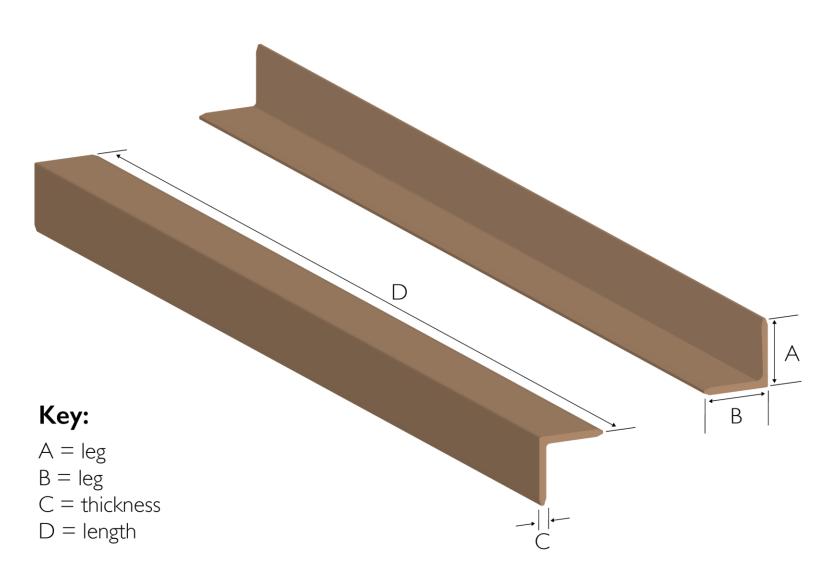

#### Sizes (mm)

Length (D): 50 – 6000mm

| Α         | В   | C           |
|-----------|-----|-------------|
| 35        | 35  | 2.6/3/4/5/6 |
| 40        | 40  | 2.6/3/4/5/6 |
| 45        | 45  | 2.6/3/4/5/6 |
| 60        | 60  | 2.6/3/4/5/6 |
| <b>75</b> | 75  | 2.6/3/4/5/6 |
| 100       | 100 | 2.6/3/4/5/6 |

#### **Tolerances**

Legs: +/- 5mm\*

Thickness: +/- 0.4mm\*

Length: +/- 10mm

Angle: +/- 10°

(\*Average of 2 legs)