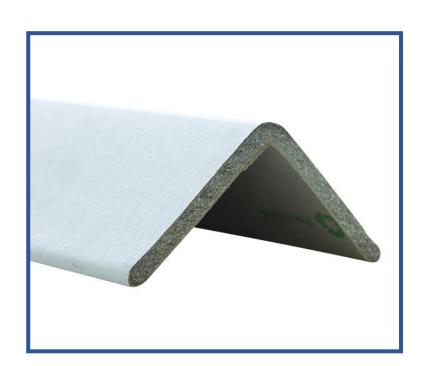

### **Description**

A high-strength, moisture resistant corner post made of recycled paper and plastic formed into a rigid right angle. Predominantly used to brace and support pallets. This product can be exposed to moisture for long periods of time without deteriorating. This makes it ideal for products that are refrigerated, frozen, or exposed to high humidity or the elements such as being shipped on flatbed trucks, stored outdoors etc. It is also used extensively for export as it gives the strength and moisture protection required for extended periods of time at sea.

#### **Composition**

Wrapped, Cellulose/Polyethylene based composite