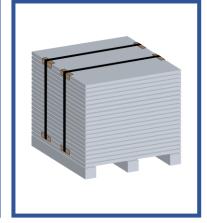

### **Description**

A high-strength, moisture resistant corner post made of recycled paper and plastic formed into a rigid right angle. Predominantly used to brace and support pallets. This product can be exposed to moisture for long periods of time without deteriorating. This makes it ideal for products that are refrigerated, frozen, or exposed to high humidity or the elements such as being shipped on flatbed trucks, stored outdoors etc. It is also used extensively for export as it gives the strength and moisture protection required for extended periods of time at sea.

Type "R" Reinforced for extra strength

Hot melt glue dots or continuous strips (One or two legs)

Long lengths up to 6000mm

www.angleboarduk.co.uk uksales@angleboarduk.co.uk 01384 253290